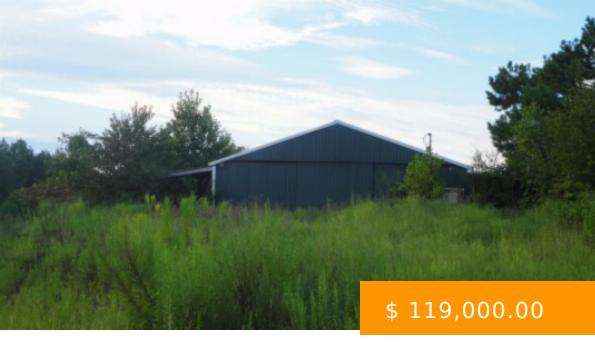

# **WOODS RD**

https://www.doylerealestate.com

This property comes with a 100 x 40 foot barn with a 15 foot lean to. Has pond and is fenced. Trails have been made for dirt bike rides and or 4-wheeler rides. Property can be accessed from Woods Rd, but no culvert is there now. Access from deeded right...

# **FEES & TAXES**

TaxAnnualAmount: \$ 455.00