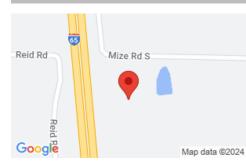

# **TBD MIZE RD**

https://www.doylerealestate.com

14 ACRES +/-, HIGH VISIBILITY FROM I-65 NORTH, GOOD HOPE CITY LIMITS. WITHIN 2 MILES OF CULLMAN INDUSTRIAL PARK, WITH IN 2 MILES OF WALMART, CLOSE TO RESTAURANTS AND URGENT CARES. PURCHASER TO SATISFY THEMSELVES WITH ALL ITEMS OF IMPORTANCE. THIS INCLUDES BUT IS NOT LIMITED TO ACREAGE, SEWAGE AND... 331 Mize Rd S, Good Hope, AL 35055, USA

#### **MISCELLANEOUS**

**Directions:** FROM I-65 N EXIT 304, TURN RIGHT ONTO CO RD 437 (AL HWY69), TL ONTO MIZE RD, PROPERTY ON LEFT ShowingRequirements: Call Listing Agent