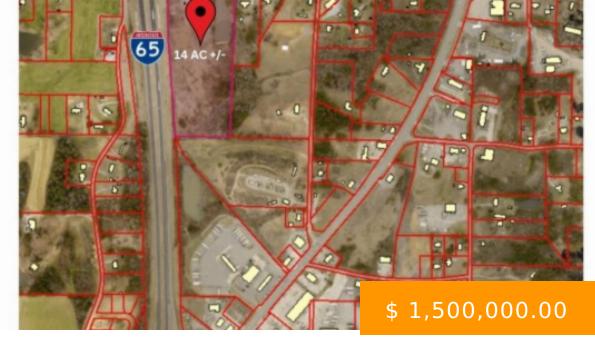

# **TBD MIZE RD**

https://www.doylerealestate.com

14 ACRES +/-, HIGH VISIBILITY FROM I-65 NORTH, GOOD HOPE CITY LIMITS. WITHIN 2 MILES OF CULLMAN INDUSTRIAL PARK, WITH IN 2 MILES OF WALMART, CLOSE TO RESTAURANTS AND URGENT CARES. PURCHASER TO SATISFY THEMSELVES WITH ALL ITEMS OF IMPORTANCE. THIS INCLUDES BUT IS NOT LIMITED TO ACREAGE, SEWAGE AND... 331 Mize Rd S, Good Hope, AL 35055, USA

## **BASIC FACTS**

Date added: 06/24/23 Status: Active MLS #: 511596 County: Cullman Zoning: B2 Post Updated: 2023-06-24 19:48:10 Type: Commercial Sale Community\_Name: Good Hope Subdivision Name: N/A List Office Key Numeric: 944

### **FEES & TAXES**

**TaxAnnualAmount:** \$ 1,059.58