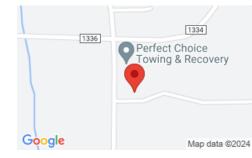

#### **MISCELLANEOUS**

**PossibleUse:** Manufact Home (PossUse), Multi-Family (PossUse), Recreational (PossUse), Residential (PossibleUse) **Directions:** From Hwy 157 head North on Childhaven Rd (Co Rd 1339) cross Lake George continue up hill property will be on right before towing company.