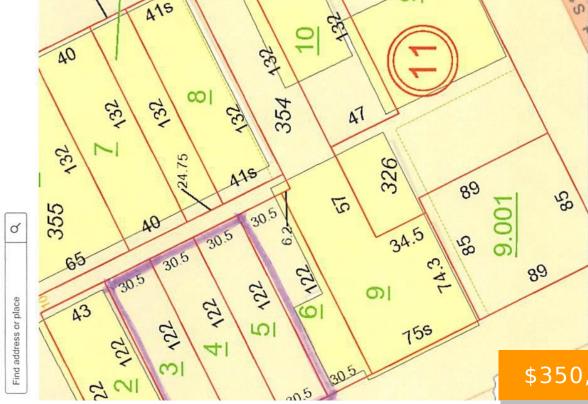

#### THIS LARGE VACANT FLAT LOT LOCATED IN HEART OF CITY COULD HAVE MANY USES ..

## Miscellaneous

View: Downtown

**Directions:** LOCATED IN THE HEART OF DOWNTOWN 1/2 BLOCK NORTH OF INTERSECTION OF HWY 278 AND HWY 31 ON THE RIGHT.

ShowingRequirements: Call Listing Office

## **Amenities & Features**

LotFeatures: Cleared, Level ParkingFeatures: On Site

Sewer: Public Sewer

**Utilities:** Electricity Available, Natural Gas Available, Phone Available, Sewer Available, Water Available