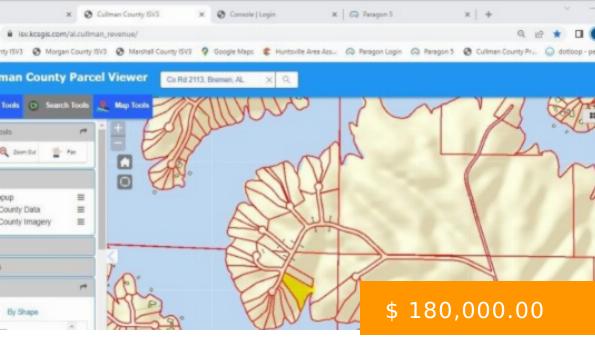

# LOT A CO RD 2113

https://www.doylerealestate.com

BEAUTIFUL LAKE LOT (2 acres +/-) IN THE BEAUTIFUL SUBDIVISION OF TIMBER RIDGE. BEAUTIFUL HOMES BUILT HERE AND IS THE LAST LOT AVAILABLE. LOT IS PARTIAL OPEN AND PART WOODED. BEAUTIFUL SITE FOR YOUR DREAM HOME, ONLY MINUTES TO 165 AND THE CONVENIENCES OF DODGE CITY. Lot A Co Rd 2113 Bremen AL 35033 - BREMEN

# **BASIC FACTS**

| Date added: 06/18/23 | Post Updated: 2023-12-03 19:09:51 |
|----------------------|-----------------------------------|
| Status: Active       | Type: Lots                        |
| MLS #: 506424        | Community_Name: Bremen            |
| County: Cullman      | Subdivision Name: Timber Ridge    |
| Zoning: R1           | List Office Key Numeric: 1812     |