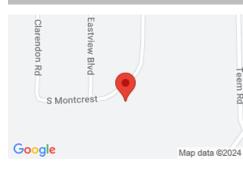

## MISCELLANEOUS

**PossibleUse:** Residential (PossibleUse), Single Family (PossUse) **Directions:** Take HWY 69S/Cherokee Ave SW, turn right on County Road 222, turn left on Teem Road, then follow to South Montcrest