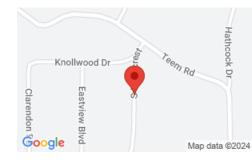

#### **MISCELLANEOUS**

PossibleUse: Residential (PossibleUse) AssociationName: Montcrest

Directions: 65 SOUTH, TAKE EXIT 304 TURN ShowingRequirements: Show Anytime -

RIGHT OFF EXIT, TAKE FIRST RIGHT ONTO Notify A/O

HATHCOCK RD,L AT Y AND FIRST RIGHT ONTO TEEM RD. ENTER INTO MONTCREST SUBDIVISION, TURN LEFT ONTO KNOLL WOOD DR AND LEFT AGAIN ONTO SOUTH MONTCREST, FOLLOW TO BACK,LOT IS ON

LEFT BEFORE IT TURNS INTO CLARENDON.