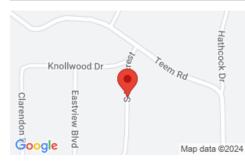

#### **MISCELLANEOUS**

PossibleUse: Residential (PossibleUse)

AssociationName: Montcrest

Directions: 65 SOUTH, TAKE EXIT 304 TURN ShowingRequirements: Show Anytime -RIGHT OFF EXIT,TAKE FIRST RIGHT ONTO Notify A/O HATHCOCK RD,L AT Y AND FIRST RIGHT ONTO TEEM RD. ENTER INTO MONTCREST SUBDIVISION, TURN LEFT ONTO KNOLL WOOD DR AND LEFT AGAIN ONTO SOUTH MONTCREST, FOLLOW TO BACK,LOT IS ON LEFT BEFORE IT TURNS INTO CLARENDON.