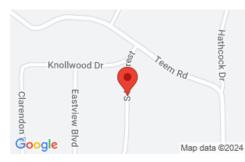

#### **MISCELLANEOUS**

PossibleUse: Residential (PossibleUse)

AssociationName: Montcrest

Directions: 65 SOUTH, TAKE EXIT 304 TURN ShowingRequirements: Show Anytime -RIGHT OFF EXIT,TAKE FIRST RIGHT ONTO Notify A/O HATHCOCK RD,L AT Y AND FIRST RIGHT ONTO TEEM RD. ENTER INTO MONTCREST SUBDIVISION, TURN LEFT ONTO KNOLL WOOD DR AND LEFT AGAIN ONTO SOUTH MONTCREST, FOLLOW TO BACK,LOT IS ON LEFT BEFORE IT TURNS INTO CLARENDON.