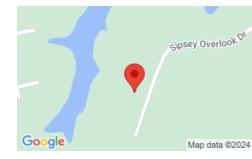

### **MISCELLANEOUS**

Waterfrontage: 121

**AssociationName:** Sipsey overlook

Subdivison

Waterfront\_Access: Water Front

**Directions:** From Double Springs Co Rd 195 go out of town to Co Rd 8 turn left go 4.8 miles turn left on Slick Ford Rd go 2.2 miles turn left on big bear branch Rd go .4 miles turn left into Sipsey over look Rd follow all the way to bottom of hill turn left on Sipsey over look Dr lot is on the right 1/2 mile