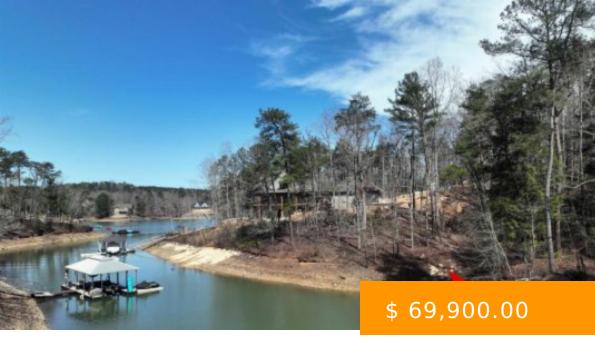

# **LOT #43 SIPSEY OVERLOOK**

https://www.doylerealestate.com

If you are looking for privacy and relaxation this is the lot for you. Beautiful homes all around in this restricted subdivison 1800 Sq ft min. to build a home. 1.74 acres with 121 ft of water front \$74,500 lot #43 Sipsey Overlook Double Springs AL 35553 - DOUBLE SPRINGS

### **MISCELLANEOUS**

Waterfrontage: 121

**AssociationName:** Sipsey overlook

Subdivison

Waterfront\_Access: Water Front

**Directions:** From Double Springs Co Rd 195 go out of town to Co Rd 8 turn left go 4.8 miles turn left on Slick Ford Rd go 2.2 miles turn left on big bear branch Rd go .4 miles turn left into Sipsey over look Rd follow all the way to bottom of hill turn left on Sipsey over look Dr lot is on the right 1/2 mile