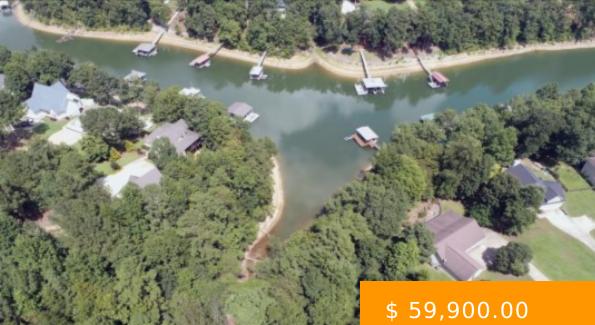

# LOT 12 EMERALD VLY

https://www.doylerealestate.com

This lot could be a beautiful spot for a vacation home, with seasonal water and easy access from road. All information and measurements to be verified by buyer or buyers agent. Go and show no appointment necessary. Lot needs clearing. lot 12 Emerald Vly Houston AL 35572 - HOUSTON

## MISCELLANEOUS

Waterfrontage: 145

**Directions:** US Hwy 28 West to Houston, turn left on County Road 63 go 3.4 miles and turn right at Emerald Valley Estates sign, go to stop sign. Lot #12 is on left side of house that is directly in front of stop sign.