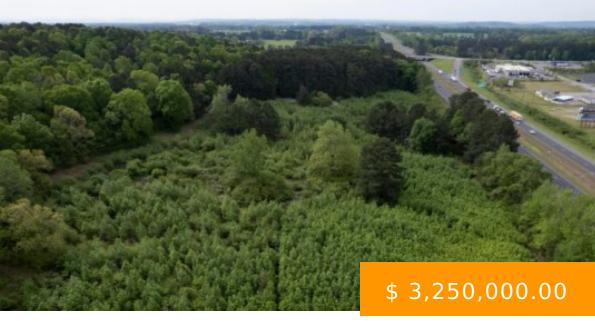

# **HWY 278**

https://www.doylerealestate.com

Great development opportunity. 15.9 acres highly visible on I-65. Property is right at the I-65 and Hwy 278 exit. Very convenient location for all types of business. Property recently zoned B-2 and annexed into the City Limits.