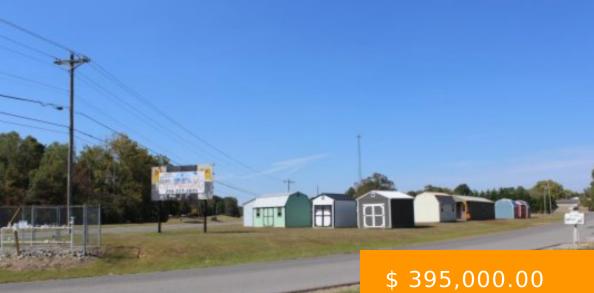

# **HWY 157**

https://www.doylerealestate.com

Approx. 1.8 acre commercial lot with road frontage on Hwy 157 and Co Rd 1188. Currently being leased by Cal-yo buildings. Lease is month to month. Double wide trailer does not convey with property. Has potential to be annexed into the city. Tons of potential.