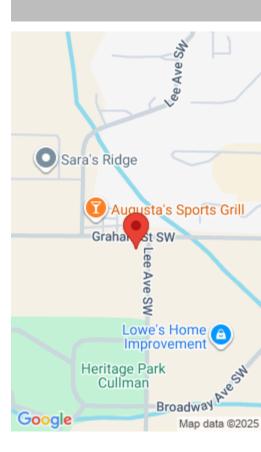

## Miscellaneous

**Directions:** From Cullman Association of Realtors board office take Hwy 278 West. Turn left onto Main Ave. Then turn left onto Graham St. Property is located on the corner of Graham St and Lee Ave.