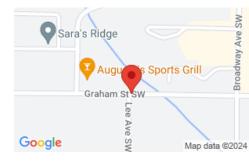

## **MISCELLANEOUS**

Directions: ON THE CORNER OF GRAHAM ST Showing Requirements: Vacant

AND LEE AVE SW (NEXT TO HERITAGE PARK)