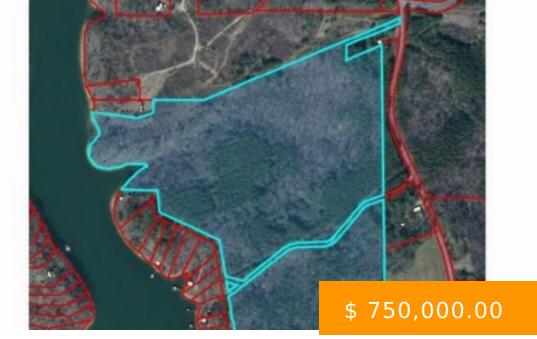

## **CO RD 351**

https://www.doylerealestate.com

ONCE IN A LIFETIME OPPORTUNITY TO OWN 80
ACRES WITH OVER 1100 FT OF WATER FRONTAGE
ON SMITH LAKE. PROPERTY HAS LOTS OF 2100 FEET
OF ROAD FRONTAGE. GORGEOUS HARDWOOD
TREES ON PROPERTY.

Co Rd 351 Crane Hill AL 35053 - CRANE HILL

- Waterfront
- Land and Lots
- Active

**BASIC FACTS** 

**Date added:** 06/17/23

**Status:** Active

MLS #: 377366

County: Cullman

Subdivision Name: Not In Subdivision

## **MISCELLANEOUS**

Waterfrontage: 76

**PossibleUse:** Unrestricted (PossUse)

Waterfront\_Access: Water Front

**Directions:** FROM CHEROKEE AVE TURN ONTO 222, TRAVEL APPROXIMATELY 11 MILES, TURN LEFT ONTO CO RD 351(PEA RIDGE RD), CONTINUE APPROXIMATELY 2