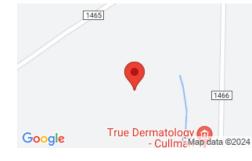

## **MISCELLANEOUS**

PossibleUse: Commercial (PossibleUse),

Investment (PossibleUse)

**Directions:** FROM CULLMAN GO HWY 157 TOWARDS HOSPITAL. GO PAST HOSPITAL AND TURN LEFT ONTO CO RD 1466 (EXPERIMENT STATION RD). GO PAST CULLMAN DERMATOLOGY CLINIC AND THE PROPERTY WILL BEGIN ON YOUR LEFT.