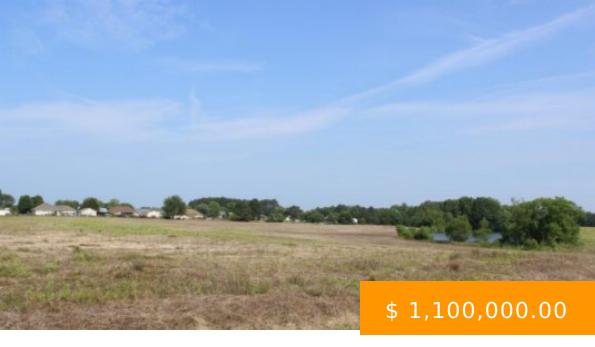

# **CO RD 1362**

https://www.doylerealestate.com

Approx. 135 acres located in Vinemont. Property has a 1500 sq ft tenant house with a 500 sq ft shop.

Approx. 95 acres in cultivation with the balance being in woods and 4 total ponds.