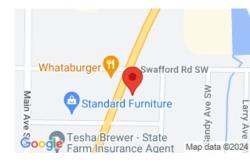

complete frontage of Cherokee Ave, from Swafford Rd to Perry St. Across from Whataburger. Sign will be in the middle of the

properties.

ShowingRequirements: Call Listing Agent,

**Text Listing Agent** 

**SCHOOL INFORMATION** 