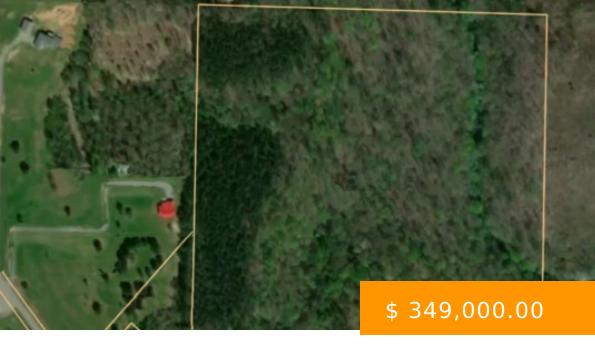

## 8980 CO RD 222

https://www.doylerealestate.com

Beautiful 41.9 acres sitting abreast Crooked Creek. If it's adventure or tranquility you're looking for or a setting for your forever home. This is it. Riding trails, hunting, camping, or just bird watching enjoying the serene setting along Crooked Creek. Minutes from the Famous Smith Lake, shopping, or commuting. Welcome...

1430 County Rd 842, Cullman, AL 35057, USA

- Acreage
- Land and Lots
- Active

**BASIC FACTS** 

**Date added:** 09/03/23 **Post Updated:** 2023-09-03 17:34:16

**Status:** Active **Type:** Acreage

MLS #: 512777 Community Name: Trimble