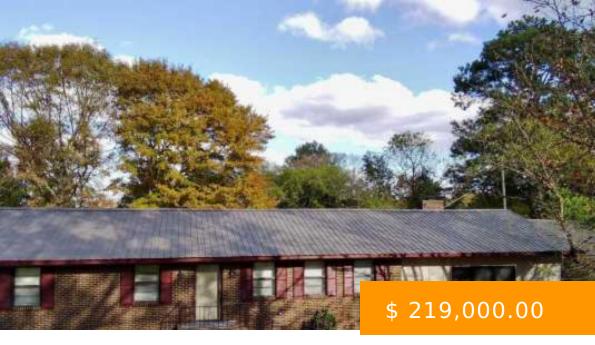

# 880 CO RD 1288

https://www.doylerealestate.com

Check out this roomy 3 bedroom 2 bath Vinemont home. With two living rooms there is plenty of space for whatever you have in mind for your next home. Along with a spacious 30x40 garage with excess room for storage, vehicles, work, or anything you need. This home has a... 880 Co Rd 1288, Vinemont, AL 35179, USA

- 3 beds
- 2 baths
- Residential
- Residentia
- Pending

## **BASIC FACTS**

| Date added: 10/29/23     | Post Updated: 2024-01-09 18:02:21 |
|--------------------------|-----------------------------------|
| Bedrooms: 3              | Bathrooms: 2                      |
| <b>Area:</b> 2306 sq ft  | Year built: 1975                  |
| Status: Pending          | Type: Residential                 |
| MLS #: 513627            | <b>SQFT:</b> 2306                 |
| Community_Name: Vinemont | Bathrooms Full: 2                 |
| County: Cullman          | Garage Spaces: 4                  |
| RoomsTotal: 7            | Subdivision Name: N/A             |
| Zoning: R1               | List Office Key Numeric: 1038     |