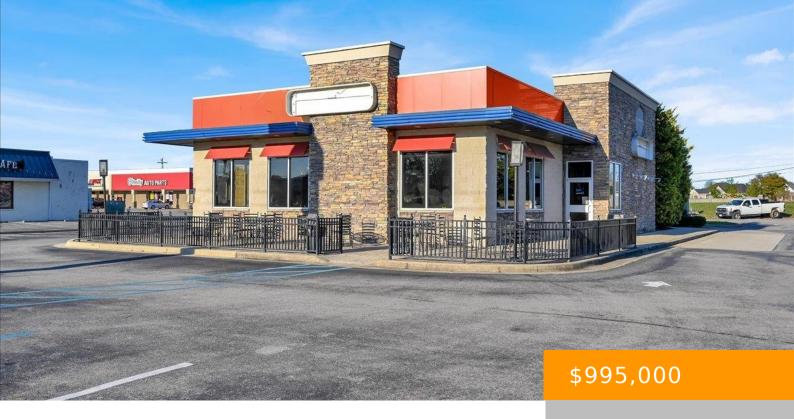

#### **812 MAIN ST**

https://www.doylerealestate.com

PROPERTY IS CURRENTLY AND HAS BEEN USED AS A RESTAURANT SINCE CONSTRUCTION. THE BUILDING COULD HAVE MANY OTHER USES. OFFICES, STORE FRONT ETC.

- 2 baths
- COMM SALE, Commercial Sale
- Commercial Sale
- Active
- 3087 sq ft