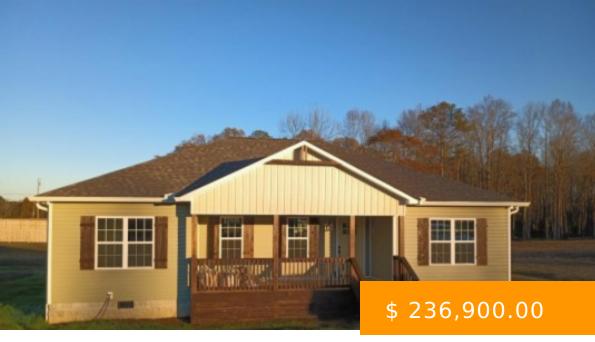

# 69 CO RD 615

https://www.doylerealestate.com

NEW CONSTRUCTION....don't snooze! Just finished, ready for new homeowner. 3 BR / 2 BA. 9 foot ceilings throughout with tray ceilings in LR and Master BR, custom cabinets, large back deck facing wooded area. Just off Hwy 31, near Johnson's Crossing.

### **BASIC FACTS**

**Date added:** 01/17/24 **Post Updated:** 2024-01-22 18:07:15

Bedrooms: 3 Bathrooms: 2

**Area:** 1378 sq ft **Year built:** 2023

**Status:** Active **Type:** Residential

MLS #: 514553 SQFT: 1378