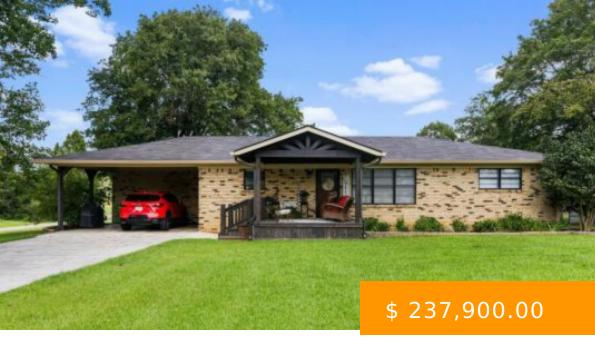

# 601 MEADOW DR

https://www.doylerealestate.com

Welcome to this charming 3 BR, 2 BA full brick home nestled on a generous corner lot of nearly half an acre. As you approach, the inviting covered front porch sets the stage for warmth and comfort. Step inside to discover an updated interior with an open floor plan that... 601 Meadow Dr, Hanceville, AL 35077, USA

# **BASIC FACTS**

| Date added: 02/17/24               | Post Updated: 2024-02-17 20:57:14 |
|------------------------------------|-----------------------------------|
| Bedrooms: 3                        | Bathrooms: 2                      |
| <b>Area:</b> 1344 sq ft            | Year built: 1971                  |
| Status: Active                     | Type: Residential                 |
| MLS #: 515013                      | <b>SQFT:</b> 1344                 |
| Community_Name: Johnson Crossing   | Bathrooms Full: 2                 |
| County: Cullman                    | Property Condition: Standard      |
| Road Surface Type: Asphalt         | RoomsTotal: 5                     |
| Subdivision Name: Hopewell Meadows | Zoning: None                      |
| List Office Key Numeric: 1020      |                                   |