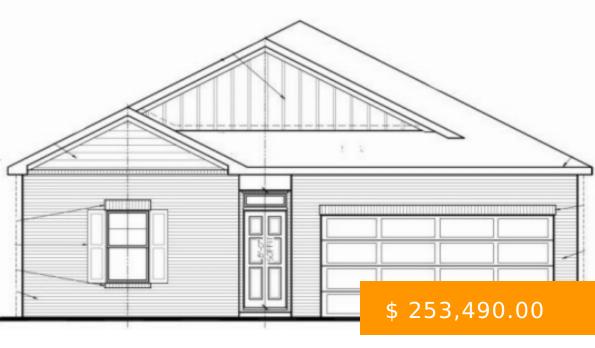

## **518 RACCOON WAY**

https://www.doylerealestate.com

Under Construction- Under Construction Estimated completion March 2024. The Aldridge Plan is a 3 bed,2 bath home. As you enter this home, you will find 1 bedroom located just off the foyer with a spacious walk in closet and bath with a double sink vanity. toward the back of the...

#### **BASIC FACTS**

**Date added:** 09/05/23

Bedrooms: 3

**Area:** 1272 sq ft

Status: Pending

MLS #: 512807

**SQFT:** 1272

Community Name: Hartselle