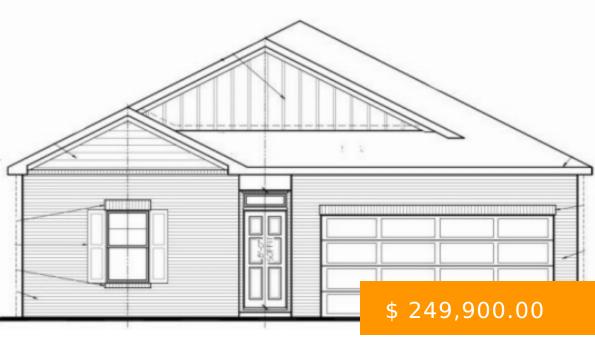

## **513 RACCOON WAY**

https://www.doylerealestate.com

Under Construction- Under Construction Estimated completion December 2023. The Aldridge Plan is a 3 bed,2 bath home. As you enter this home, you will find 1 bedroom located just off the foyer with a spacious walk in closet and bath with a double sink vanity. toward the back of the...

#### **BASIC FACTS**

**Date added:** 07/31/23

Bedrooms: 3

Area: 1272 sq ft

Status: Pending

MLS #: 512207

**SQFT:** 1272

Community Name: Hartselle