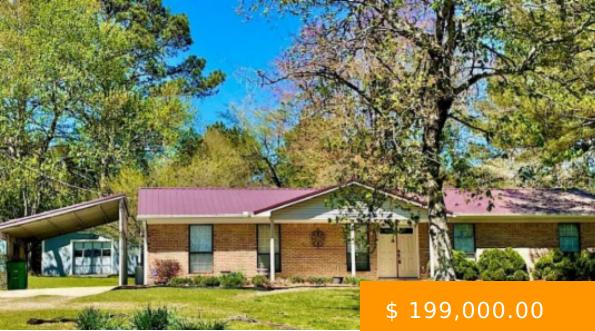

# 489 CO RD 627

https://www.doylerealestate.com

CUTE HOME ONLY MINUTES FROM CULLMAN CITY -THIS 4 BEDROOM, 2 BATH HOME HAS LARGE LIVING ROOM OPEN TO YOUR EAT IN KITCHEN WITH LOTS OF WHITE CABINETS & BREAKFAST BAR, NICELY UPDATED BATHROOMS - THIS RANCH STYLE HOUSE WAS BUILT IN 1976 HAS 1560 SQ FT WITH SINGLE... 489 Co Rd 627, Hanceville, AL 35077, USA

## **BASIC FACTS**

| Date added: 04/10/24                 | Post Updated: 2024-04-10 13:36:11 |
|--------------------------------------|-----------------------------------|
| Bedrooms: 4                          | Bathrooms: 2                      |
| <b>Area:</b> 1560 sq ft              | Year built: 1976                  |
| Status: Active                       | Type: Residential                 |
| MLS #: 515890                        | <b>SQFT:</b> 1560                 |
| Community_Name: Phelan               | Bathrooms Full: 2                 |
| County: Cullman                      | RoomsTotal: 9                     |
| Subdivision Name: Green Tree Estates | Zoning: R1                        |
| List Office Key Numeric: 1035        |                                   |