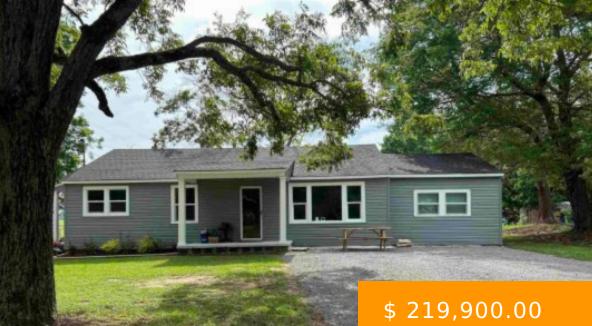

# 482 CO RD 643

https://www.doylerealestate.com

Welcome Home! This is a 3 bed 2 bath home sitting on .6 acres with peaceful views of the countryside. With the mix of quirky old-world charm and modern updates this is a must see! Updates include all new energy efficient windows, 1 year old Maytag HVAC unit, new shingle...

## **BASIC FACTS**

| Date added: 10/16/23         | Post Updated: 2023-12-06 18:17:57 |
|------------------------------|-----------------------------------|
| Bedrooms: 3                  | Bathrooms: 2                      |
| <b>Area:</b> 1456 sq ft      | Year built: 1955                  |
| Status: Active               | Type: Residential                 |
| MLS #: 513423                | <b>SQFT:</b> 2912                 |
| Community_Name: Welti        | Bathrooms Full: 2                 |
| County: Cullman              | RoomsTotal: 6                     |
| Subdivision Name: None       | Zoning: None                      |
| List Office Key Numeric: 913 |                                   |