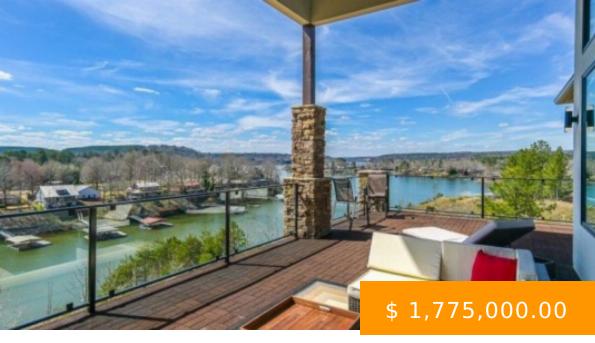

# 34 CO RD 299

https://www.doylerealestate.com

SUNSET POINT! Come see the breathtaking sunset views from this stunning home located only 7.5 miles from I-65. Convenient to Cullman, Birmingham and Huntsville, this home boasts a spacious layout and lots of entertainment space. Enjoy this smart home that boasts large rooms, a butler's pantry, mudroom and so much... 34 County Rd 299, Cullman, AL 35057, USA

### **BASIC FACTS**

| Date added: 04/09/24        | Post Updated: 2024-04-09 16:25:04 |
|-----------------------------|-----------------------------------|
| Bedrooms: 4                 | Bathrooms: 6                      |
| <b>Area:</b> 7785 sq ft     | Year built: 2021                  |
| Status: Active              | Type: Residential                 |
| MLS #: 515882               | Basement_SqFt: 2595 sq ft         |
| Bathrooms Half: 2           | <b>SQFT:</b> 10380                |
| Association Amenities: None | Community_Name: Smith-Water Front |
| Bathrooms Full: 4           | County: Cullman                   |
| RoomsTotal: 12              | Subdivision Name: Sunset Point    |
| Zoning: None                | List Office Key Numeric: 899      |