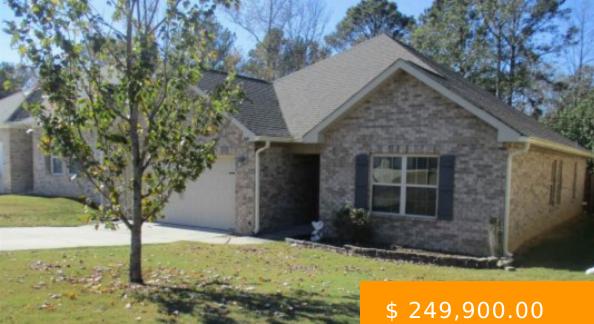

# **2929 PHELAN CIR**

https://www.doylerealestate.com

GREAT GARDEN HOME JUST MINUTES FROM 165 IN PHELAN CONVENIENTLY LOCATED TO EVERYTHING. OPEN LIVING SPACE, LARGE WINDOWS WITH BLINDS, BEDROOMS ARE NICE SIZE WITH LARGE CLOSETS. THIS FLOOR PLAN HAS A LARGE FAMILY AREA THAT IS OPEN FROM THE KITCHEN TO THE DINING ROOM. NEW STAINLESS-STEEL APPLIANCES. STEP OUT...

### **BASIC FACTS**

| Date added: 11/03/23                          | Post Updated: 2023-12-01 18:06:02             |
|-----------------------------------------------|-----------------------------------------------|
| Bedrooms: 3                                   | Bathrooms: 2                                  |
| <b>Area:</b> 1635 sq ft                       | Year built: 2016                              |
| Status: Active                                | Type: Residential                             |
| MLS #: 513715                                 | <b>SQFT:</b> 1935                             |
| Association Amenities: Maintenance<br>Grounds | Community_Name: Phelan                        |
| Bathrooms Full: 2                             | County: Cullman                               |
| RoomsTotal: 5                                 | Subdivision Name: Phelan East Garden<br>Homes |
| Zoning: R1                                    | List Office Key Numeric: 983                  |