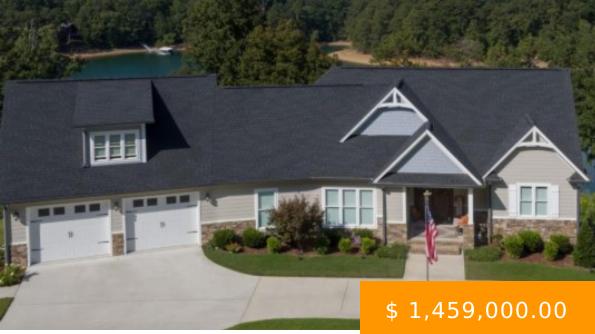

# 272 CO RD 907

https://www.doylerealestate.com

Smith Lake(Cullman Side) This customer built home, is situated on 1.05 acres with gentle slope, and golf cart path. Dock and walk over is fully wired. This home features 4BR-4BA with custom built bunk room that will sleep 2 people. This beauty has a spacious 2-car garage with an upstairs... 272 County Rd 907, Crane Hill, AL 35053, USA

- 4 beds
- 4 baths
- Residential
- Residential
- Active

## **BASIC FACTS**

| Date added: 02/20/24          | Post Updated: 2024-03-20 19:14:25 |
|-------------------------------|-----------------------------------|
| Bedrooms: 4                   | Bathrooms: 4                      |
| <b>Area:</b> 4451 sq ft       | Year built: 2019                  |
| Status: Active                | Type: Residential                 |
| MLS #: 515041                 | Basement_SqFt: 2563 sq ft         |
| <b>SQFT:</b> 5126             | Association Amenities: None       |
| Community_Name: Crane Hill    | Bathrooms Full: 4                 |
| County: Cullman               | RoomsTotal: 12                    |
| Subdivision Name: Shadow Rock | Zoning: R1                        |
| List Office Key Numeric: 1036 |                                   |