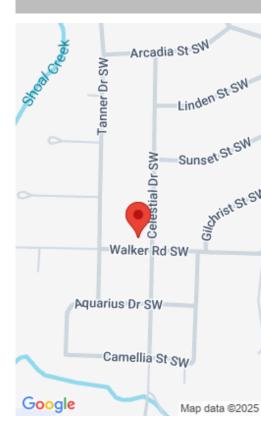

## **Miscellaneous**

**Directions:** Merge onto I-65 N, Take exit 318 for U.S 31
N, TL Go about 7.4 Miles and TL onto Walker Road, SW the in about 0.4 miles you will TR onto Celestial Drive, SW.
House on corner lot. Look for signs!