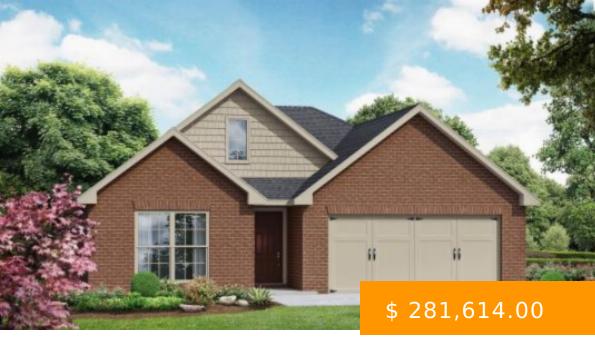

# **2144 DAWSON LN**

https://www.doylerealestate.com

Under Construction - Welcome to this 3 bedroom, 2 bath brick home. Step into the home through the 9' foyer. The family room boast a tray ceiling and is flooded with natural light, perfect for gatherings and relaxation. The kitchen offers quartz countertops and the convivence and precision of cooking... 2150 Dawson Ln NE, Cullman, AL 35058, USA

- 3 beds
- 2 baths
- Residential
- Residential
- Active

## **BASIC FACTS**

| Date added: 03/26/24              | Post Updated: 2024-03-26 15:04:43 |
|-----------------------------------|-----------------------------------|
| Bedrooms: 3                       | Bathrooms: 2                      |
| <b>Area:</b> 1620 sq ft           | Year built: 2024                  |
| Status: Active                    | Type: Residential                 |
| MLS #: 515605                     | <b>SQFT:</b> 1620                 |
| Association Amenities: Management | Community_Name: Cullman           |
| Bathrooms Full: 2                 | County: Cullman                   |
| Garage Spaces: 2                  | RoomsTotal: 6                     |
| List Office Key Numeric: 1018     |                                   |