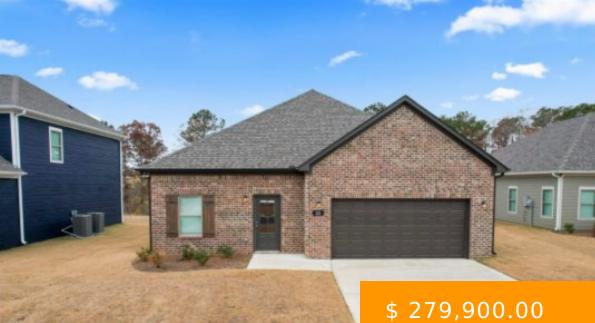

## 2131 ELLSWORTH LOOP RD

https://www.doylerealestate.com

New construction in Cullman! Picture perfect! Featuring 3 bedrooms, including a nicely appointed Master Suite, and 2 baths, this home is spacious and perfect for a growing family. Offering designer selections and neutral colors, this home shows beautifully with high-end finishes and plenty of space. Photos may be representative. This...

## **BASIC FACTS**

| Date added: 04/25/24                 | Post Updated: 2024-04-25 12:41:45    |
|--------------------------------------|--------------------------------------|
| Bedrooms: 3                          | Bathrooms: 2                         |
| <b>Area:</b> 1613 sq ft              | Year built: 2023                     |
| Status: Active                       | Type: Residential                    |
| MLS #: 516133                        | <b>SQFT:</b> 1613                    |
| Community_Name: Cullman              | Bathrooms Full: 2                    |
| County: Cullman                      | Garage Spaces: 2                     |
| Property Condition: New Construction | Road Surface Type: Asphalt           |
| RoomsTotal: 4                        | Subdivision Name: Not In Subdivision |
| List Office Key Numeric: 1788        |                                      |