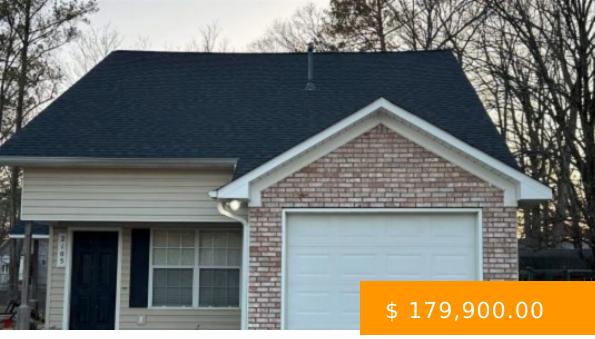

# **2105 ADELSHIEM CIR**

https://www.doylerealestate.com

Enjoy maintenance free living in this 2 bed 2 bath home. This home is so convenient to everything Cullman has to offer. Home has a newer roof and brand new gas hot water heater. Great for a first time home owner or someone looking to downsize. No steps into the... 2105 Adelsheim Cir SW, Cullman, AL 35055, USA

## **BASIC FACTS**

| Date added: 01/30/24          | Post Updated: 2024-03-11 19:14:07 |
|-------------------------------|-----------------------------------|
| Bedrooms: 2                   | Bathrooms: 2                      |
| <b>Area:</b> 1204 sq ft       | Year built: 1997                  |
| Status: Active Under Contract | Type: Residential                 |
| MLS #: 514699                 | <b>SQFT:</b> 1204                 |
| Community_Name: Cullman       | Bathrooms Full: 2                 |
| County: Cullman               | Garage Spaces: 1                  |
| RoomsTotal: 5                 | Subdivision Name: Adelsheim       |
| Zoning: R3                    | List Office Key Numeric: 991      |