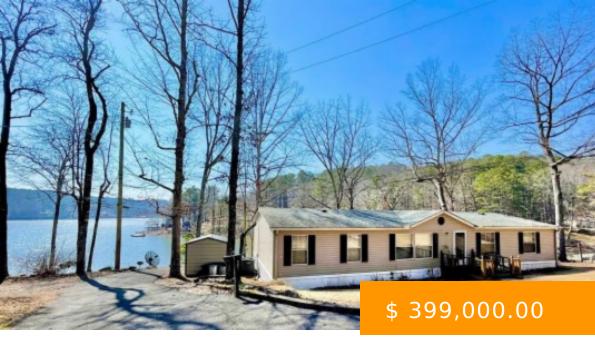

## 2083 CO RD 950

https://www.doylerealestate.com

UNBELIEVABLE, HERE WE ARE GOING TO SMITH LAKE AT AN AFFORTABLE PRICE - EVERYTHING YOU NEED ON YEAR-ROUND WATER WITH BEAUTIFUL VIEWS - NICE DOUBLEWIDE HOME 3BR 2BA IS IN GREAT CONDITION HAS 1792 SQ FT - BOAT HOUSE W BOAT LIFT & SEA DOCK - PAVED DRIVEWAY TO HOME...

#### **BASIC FACTS**

**Date added:** 02/23/24 **Post Updated:** 2024-02-23 10:07:14

Bedrooms: 3 Bathrooms: 2

**Area:** 1792 sq ft **Year built:** 1999

**Status:** Active **Type:** Residential

MLS #: 515086 SQFT: 1792

#### **MISCELLANEOUS**

Waterfrontage: 121 View: Lake

Waterfront\_Access: Water Front Directions: FROM CULLMAN TURN ONTO CO

RD 222, GO 14 MILES TAKE SLIGHT RIGHT ON CO RD 946, GO 1.3 MI TURN LEFT ON CO RD 950, GO 1.7 MI THE PROPERTY WILL BE ON