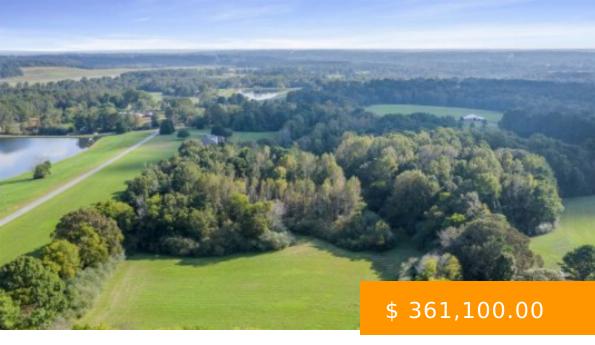

## 2075 CO RD 1371

https://www.doylerealestate.com

Beautiful acreage available to build your dream estate. Road frontage on three sides. Partially fenced and ready for horses, cattle or mini farm. Currently baled for hay. Good mix of pasture and woods for farmers and/or hunters. . . visible wildlife, game and deer daily.

2075 Co Rd 1371, Vinemont, AL 35179, USA

- Vacant Land
- Land and Lots
- Active

**BASIC FACTS** 

**Date added:** 08/22/23 **Post Updated:** 2024-03-14 19:13:13

Status: Active Type: Vacant Land

MLS #: 512580 Community Name: Vinemont