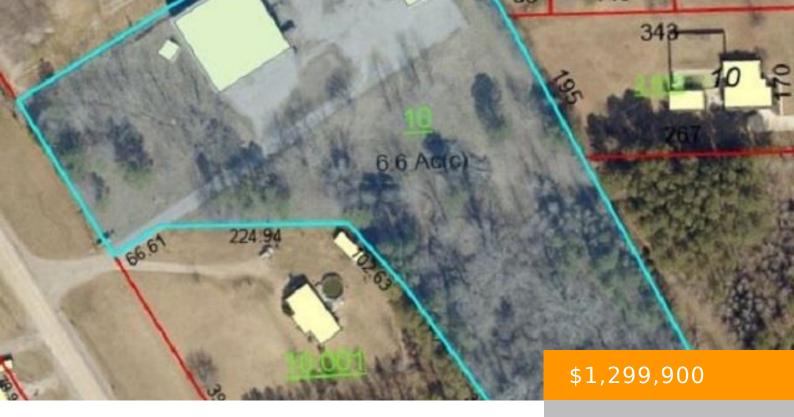

#### 20660 HWY 31

https://www.doylerealestate.com

LOCATION, LOCATION, LOCATION!!! 6 acres of land with 2 warehouses on HWY 31. Easy access to Interstate 65. Warehouse 1 has phase 3 power, is 9200 sq ft of warehouse space with 34 foot sidewalls and 2400 sq ft of office space. Warehouse 2 is 4400 sq ft of warehouse space with 20 foot sidewalls...