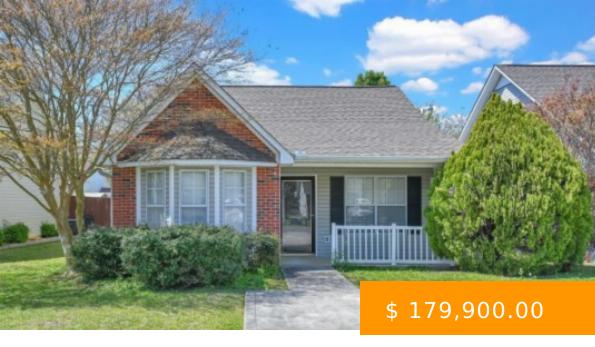

# **2051 ADELSHEIM CIR**

https://www.doylerealestate.com

Perfect starter, down size or investment home. Easy up keep with Vinyl wood flooring throughout. Open floor plan with vaulted ceiling in living room & wood accent wall feature. Kitchen bar for seating. No steps in for easy access. 2 bedrooms split by large bath and laundry. French doors lead...

2051 Adelsheim Cir SW, Cullman, AL 35055, USA

- 2 beds
- 1 bath
- Residential
- Residential
- Active

#### **BASIC FACTS**

**Date added:** 04/09/24 **Post Updated:** 2024-04-09 08:09:09

Bedrooms: 2 Bathrooms: 1

Area: 956 sq ft Year built: 1996

**Status:** Active **Type:** Residential

**MLS #:** 515866 **SQFT:** 956