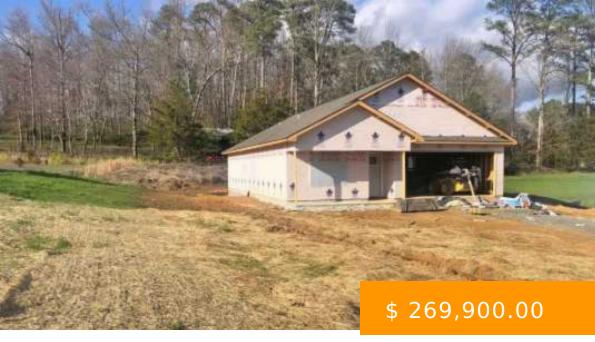

## 195 CO RD 1586

https://www.doylerealestate.com

NEW HOME UNDER CONSTRUCTION.

19129 US Hwy 31, Vinemont, AL 35179, USA

- 3 beds
- 2 haths
- Residential
- Residentia
- Active

## **BASIC FACTS**

**Date added:** 03/08/24 **Post Updated:** 2024-03-08 18:02:38

Bedrooms: 3 Bathrooms: 2

Area: 1437 sq ft Year built: 2024

**Status:** Active **Type:** Residential

MLS #: 515304 SQFT: 1437