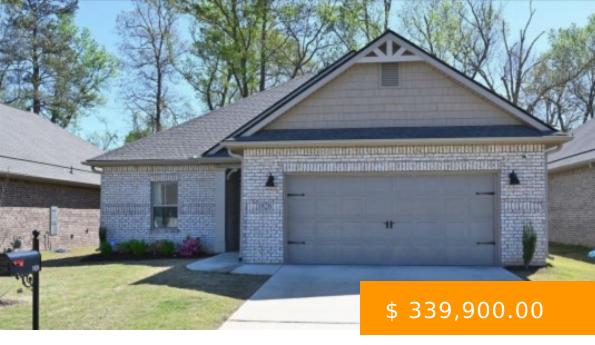

# **1826 ANISE CIR**

https://www.doylerealestate.com

"Welcome home to 1826 Anise Dr SE, Cullman, AL 35055! Nestled in a serene neighborhood, this meticulously crafted brick residence offers the perfect blend of modern comfort and timeless elegance. Built in 2023, this home features 3 bedrooms and 2 baths, providing ample space for your family to thrive. Park...

#### **BASIC FACTS**

**Date added:** 04/12/24 **Post Updated:** 2024-04-12 18:32:09

Bedrooms: 3 Bathrooms: 2

Area: 1846 sq ft Year built: 2022

Status: Active Type: Residential

MLS #: 515926 SQFT: 1846

Association Amenities: None Community\_Name: Cullman