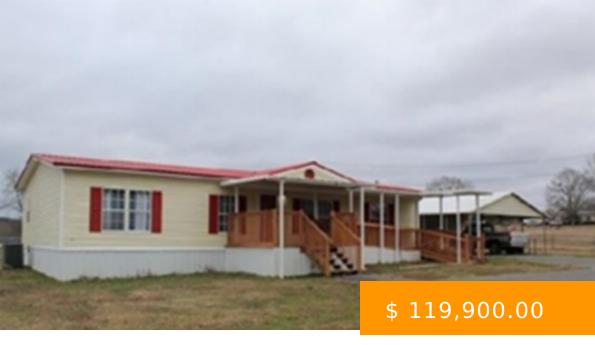

# 176 CO RD 768

https://www.doylerealestate.com

Welcome to this charming 3 bed, 2 bath home nestled in a serene country setting. This home features a completely fenced in 1 acre lot, 2 car carport, storage shed, storm shelter, and separate fenced in area for small animals off of back porch. Home is equipped with gas stove,...

176 Co Rd 768, Cullman, AL 35055, USA

- 3 hade
- 2 haths
- Mobile Home
- Residential
- Active

### **BASIC FACTS**

Date added: 01/29/24

**Bedrooms:** 3

Area: 1568 sq ft

Status: Active

MLS #: 514675

Community\_Name: Holly Pond

County: Cullman