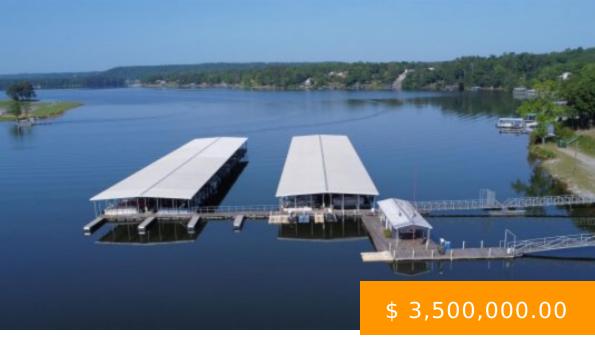

## 175 CO RD 312

https://www.doylerealestate.com

RARE OPPORTUNITY TO OWN ONE OF THE LARGEST MARINA'S ON LEWIS SMITH LAKE PROVIDING A SUBSTANTIAL CASH FLOW. REVENUE STREAMS INCLUDE 88 BOAT SLIPS, 6 JET-SKI PORTS, 17 MOBILE HOME LOTS(LEASED), FUEL, SNACK STORE, 3- 2022 TRITOON BOATS FOR RENTAL, 650' WATERFRONT BAR & GRILL, RESTAURANT(CURRENTLY LEASED), BOAT RAMP. THIS...