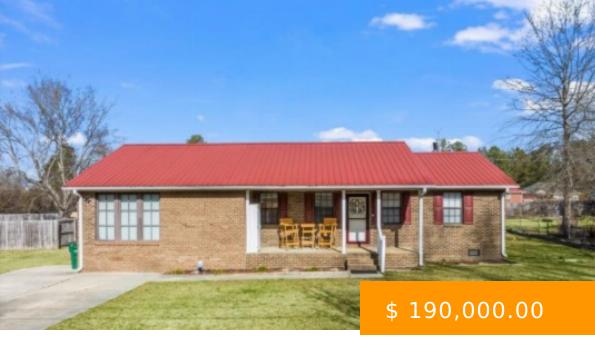

## **1632 EDMONDSON RD**

https://www.doylerealestate.com

Welcome to your dream home in the heart of the Hanceville school district! This full brick residence exudes charm and warmth, featuring 4 bedrooms and 2 bathrooms with a spacious 1650 sq ft floor plan. One of its standout features is the large master suite and the expansive backyard, providing...

### **BASIC FACTS**

**Date added:** 01/09/24 **Post Updated:** 2024-02-26 18:10:14

Bedrooms: 4 Bathrooms: 2

Area: 1650 sq ft Year built: 1995

**Status:** Active Under Contract **Type:** Residential

**MLS #:** 514473 **SQFT:** 1650