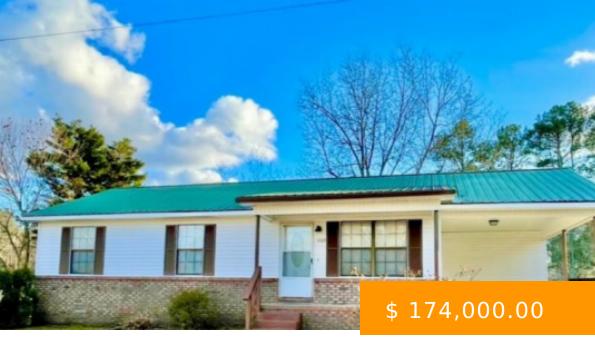

## **1605 EDMONDSON RD**

https://www.doylerealestate.com

GREAT STARTER HOUSE IN HANCEVILLE CITY, THIS 3BR 1 BA HOME W/ 1273 SF HAS AN EXTRA LARGE BACKYARD W/ 20 X 20 SHOP BUILDING, LOTS OF OUTDOOR AREA W/COVERED FRONT PORCH & COVERED BACK DECK, WALK IN TO THE LARGE LIVING ROOM, EAT IN KITCHEN LOOKS OUT TO BEAUTIFUL...

## **BASIC FACTS**

**Date added:** 01/11/24 **Post Updated:** 2024-03-18 19:19:24

Bedrooms: 3 Bathrooms: 1

**Area:** 1273 sq ft **Year built:** 1981

**Status:** Pending **Type:** Residential

MLS #: 514511 SQFT: 1273