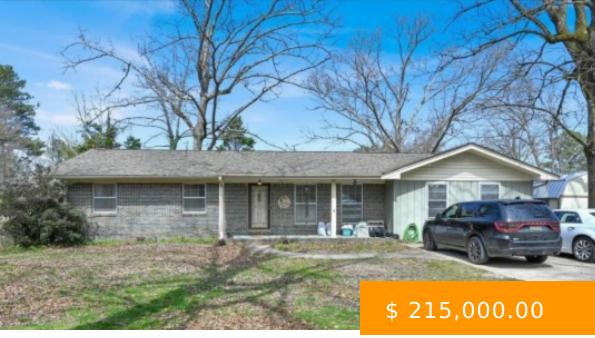

# **1551 BOLTE RD**

https://www.doylerealestate.com

Welcome to this charming 4 bedroom 3 bath home on the East side of Cullman. Partially bricked exterior giving it a classic and timeless look. The spacious interior includes four cozy bedrooms, perfect for a growing family or hosting guests. One of the highlights of this home is the fenced... 1551 Bolte Rd SE, Cullman, AL 35055, USA

- 4 beds
- 3 baths
- Residential
- Residentia
- Active

## **BASIC FACTS**

| Date added: 03/21/24         | Post Updated: 2024-03-21 22:16:02 |
|------------------------------|-----------------------------------|
| Bedrooms: 4                  | Bathrooms: 3                      |
| <b>Area:</b> 1748 sq ft      | Year built: 1970                  |
| Status: Active               | Type: Residential                 |
| MLS #: 515524                | <b>SQFT:</b> 1748                 |
| Community_Name: Cullman      | Bathrooms Full: 3                 |
| County: Cullman              | RoomsTotal: 7                     |
| Subdivision Name: Hart       | Zoning: R1                        |
| List Office Key Numeric: 973 |                                   |