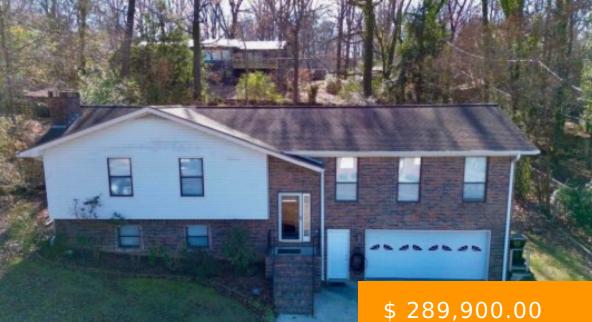

# **1510 PANSY ST**

https://www.doylerealestate.com

Welcome home, where comfort and style harmoniously blend! This inviting split foyer home boasts a timeless brick and vinyl siding exterior nestled on a lovely lot in a sought-after neighborhood, offering both convenience and charm. Inside, discover an oversized great room and a separate dining room perfect for family dinners...

# **BASIC FACTS**

| Date added: 12/06/23               | Post Updated: 2024-02-26 18:10:30 |
|------------------------------------|-----------------------------------|
| Bedrooms: 5                        | Bathrooms: 3                      |
| <b>Area:</b> 2716 sq ft            | Year built: 1973                  |
| Status: Active Under Contract      | Type: Residential                 |
| MLS #: 514129                      | Basement_SqFt: 1680 sq ft         |
| <b>SQFT:</b> 3416                  | Community_Name: Cullman           |
| Bathrooms Full: 3                  | County: Cullman                   |
| Garage Spaces: 2                   | RoomsTotal: 9                     |
| Subdivision Name: Karters Lakeview | Zoning: R1                        |
| List Office Key Numeric: 927       |                                   |