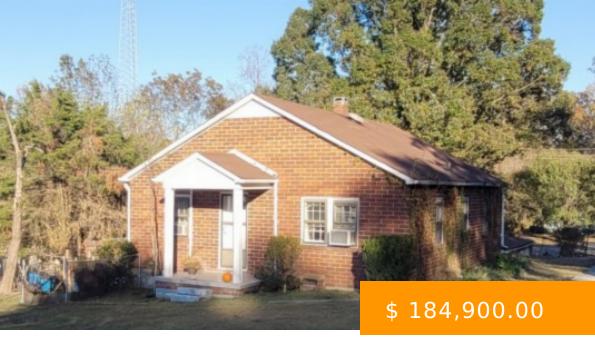

# **1508 MAIN AVE**

https://www.doylerealestate.com

Brick home with large lot only 3 blocks from Cullman High School. Main level has 2bedrooms 1bath with original hardwood floors. Unfinished basement could easily be used as 3rd bedroom. Has pull through drive from main to Childhaven Rd. Basement carport and older storage building. Has been used as rental...

1508 Main Ave NE, Cullman, AL 35055, USA

- 2 beds
- 1 hath
- Residential
- Residentia
- Active

### **BASIC FACTS**

**Date added:** 11/03/23 **Post Updated:** 2023-11-09 18:14:07

Bedrooms: 2 Bathrooms: 1

**Area:** 1050 sq ft **Year built:** 1900

**Status:** Active **Type:** Residential

**MLS #:** 513708 **Basement\_SqFt:** 850 sq ft