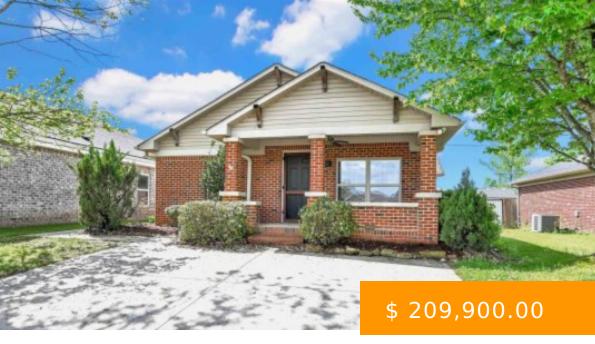

# **1502 HERITAGE CIR**

https://www.doylerealestate.com

MUST SEE THIS CUTE 3BED 2BA BRICK HOME ON THE EAST SIDE OF CULLMAN MOVE IN READY, FRESHLY PAINTED ONLY MINUTES TO SCHOOLS, RESTAURANTS & SHOPPING. HOME FEATURES OPEN FLOOR PLAN IN LIVING ROOM & EAT IN KITCHEN, CRAFTSMAN STYLE FRONTPORCH FOR SITTING OR SWINGING, SIDE PATIO FOR GRILLING &...

### **BASIC FACTS**

**Date added:** 04/19/24 **Post Updated:** 2024-04-19 14:57:03

Bedrooms: 3 Bathrooms: 2

Area: 1320 sq ft Year built: 2006

**Status:** Active **Type:** Residential

MLS #: 516037 SQFT: 1320