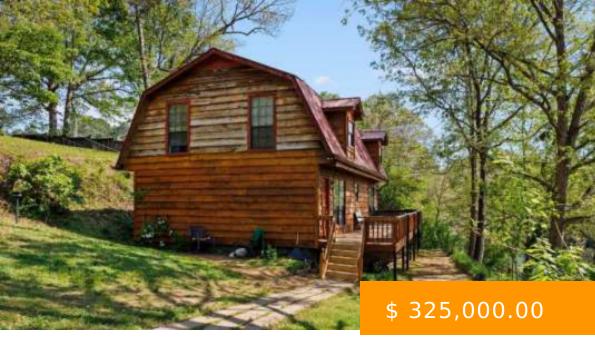

## 143 CO RD 220

https://www.doylerealestate.com

Charming fixer upper nestled along the tranquil shores of Smith Lake, boasting picturesque water frontage. This rustic gem offers endless potential for those seeking a peaceful retreat or an investment opportunity. With stunning views and direct access to the water, imagine the possibilities for relaxation, outdoor adventures, and personalized upgrades...

## **BASIC FACTS**

Date added: 04/26/24

**Bedrooms: 3** 

Area: 1632 sq ft

Status: Active

MLS #: 516147

Community Name: Crane Hill

County: Cullman

**Property Condition:** Fixer

Waterfront Access: Water Front

Possession: Close Of Escrow

Zonina: R1